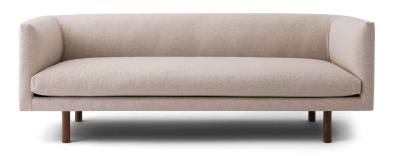

## Replay Club

The Replay Club offers the same comfort as the Replay collection, but on a smaller scale. The collection combines foam and feather with a unique flexible frame to creat a luxurious seating experience. Great for small spaces.

Arm Height: 28" - 25 year frame warranty

Leg Height: 8.75"

Steel

Leg Options

Black Ash Walnut Anthracite Stainless

Club Sofa

79 w x 29 d x 28 h

Fabric from \$2,399 Leather from \$3,599