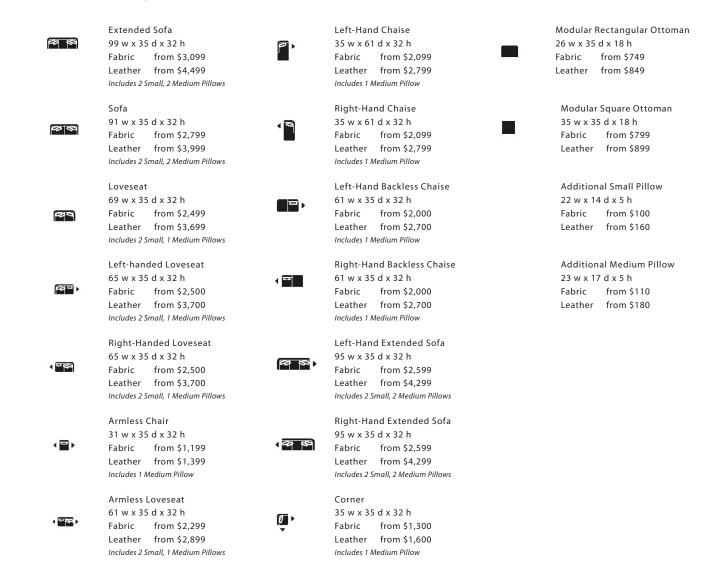

a unique flexible foam/fiber/feather all-over cushioned frame to create a luxurious seating experience customizable with a variety of upholstery options and sectional configurations.

150 Fabric and Leather options. Made to order in Canada.

| Seat Depth:  | 28" (23" w/pillow) | - 1 year fabric / 5 year leather warranty |
|--------------|--------------------|-------------------------------------------|
| Seat Height: | 18″                | - 25 year frame warranty                  |
| Arm Width:   | 7.5″               | - 100% feather pillows                    |
| Arm Height:  | 28″                | - Elastic webbing seat and seatback       |
| Leg Height:  | 7.25″              | - Removable foam/feather seat cushions    |



Leg Options



Arrows indicate where components can connect.