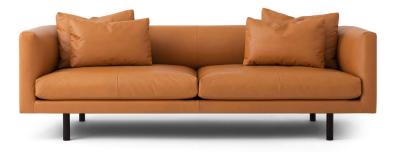

## Replay

The Replay combines foam and feather, with a unique flexible foam/fiber/feather all-over cushioned frame to create a luxurious seating experience customizable with a variety of upholstery options and sectional configurations.