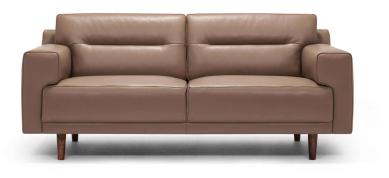

## Remi

Carefully proportioned, this collection was made in collaboration with designer Blake Tovin. Featuring choice of back cushions, Remi is available with a button-tufted detail, for an American mid-century modern look, or a horizontal pull detail, for a more contemporary look.

Leg Options

Black Ash

Oak

Walnut

Back Options

Arrows indicate where components can connect.

101 w x 38 d x 31 h Horizontal Pull Fabric from \$2,799 Leather from \$4,199

Extended Sofa

Button Tuft Fabric from \$2,799 Leather from \$4,199

Sofa 87 w x 38 d x 31 h Horizontal Pull Fabric from \$2,399 Leather from \$3,849

**Button Tuft** Fabric from \$2,399 Leather from \$3,849

from \$2,049