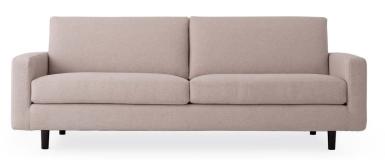

## Oskar

With a focus on simple, classic design and maximum comfort, this highly configurable collection features loose seat and back cushions made of various layers of foam.

150 Fabric and Leather options.

| Extended Sofa      |
|--------------------|
| 93 w x 36 d x 32 h |
|                    |

Fabric from \$2,999 Leather from \$4,449

Fahric from \$2,699 Leather from \$3,699

Sofa

85 w x 36 d x 32 h Fabric from \$2,649 Leather from \$3,399