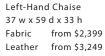

Armless Chair 30 w x 37 d x 33 h Fabric from \$1,349 Leather from \$1,949

Right-Hand Backless Chaise 59 w x 37 d x 33 h Fabric from \$2,299 Leather from \$2,999

Left-Hand Corner Loveseat 66 w x 37 d x 33 h Fabric from \$3,149 Leather from \$4,499