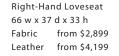

Right-Hand Corner Loveseat 66 w x 37 d x 33 h Fabric from \$3,149 Leather from \$4,499

Left-Hand Sofa Split 102 w x 37 d x 33 h Fabric from \$3,599 Leather from \$5,049

Right-Hand Sofa Split 102 w x 37 d x 33 h Fabric from \$3,599 Leather from \$5,049