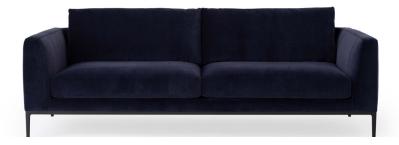

## Oma

Seat Depth: 22"

Seat Height: 18.5"

Based on the Cello sofa, the Oma features a structured back, thinner arms, and a lighter, more sophisticated look while remaining exceptionally comfortable.

- Elastic webbing in seat

Leg Options

- Feather and fiber filled back cushions

Arm Width: 7.25" - Memory foam seat cushion

Arm Height: 26" - 1 year fabric / 5 year leather warranty

Leg Height: 7.5" - 25 year frame warranty

Arrows indicate where components can connect.