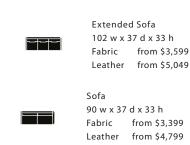

Right-Hand Corner Loveseat 66 w x 37 d x 33 h Fabric from \$3,149 Leather from \$4,499

Left-Hand Sofa Split 102 w x 37 d x 33 h Fabric from \$3,599 Leather from \$5,049

Right-Hand Sofa Split 102 w x 37 d x 33 h Fabric from \$3,599 Leather from \$5,049