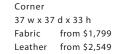

Armless Chair 30 w x 37 d x 33 h Fabric from \$1,349 Leather from \$1,949

Right-Hand Backless Chaise 59 w x 37 d x 33 h Fabric from \$2,299 Leather from \$2,999

Left-Hand Corner Loveseat 66 w x 37 d x 33 h Fabric from \$3,149 Leather from \$4,499