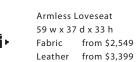

## Oma

Seat Depth: 22"

Seat Height: 18.5"

Based on the Cello sofa, the Oma features a structured back, thinner arms, and a lighter, more sophisticated look while remaining exceptionally comfortable.

- Elastic webbing in seat



Leg Options



- Feather and fiber filled back cushions

Arm Width: 7.25" - Memory foam seat cushion

Arm Height: 26" - 1 year fabric / 5 year leather warranty

Leg Height: 7.5" - 25 year frame warranty

Arrows indicate where components can connect.











Armless Chair 30 w x 37 d x 33 h Fabric from \$1,349 Leather from \$1,949









Right-Hand Backless Chaise 59 w x 37 d x 33 h Fabric from \$2,299 Leather from \$2,999

Left-Hand Corner Loveseat 66 w x 37 d x 33 h Fabric from \$3,149 Leather from \$4,499

Right-Hand Corner Loveseat 66 w x 37 d x 33 h Fabric from \$3,149 Leather from \$4,499

Left-Hand Sofa Split 102 w x 37 d x 33 h Fabric from \$3,599 Leather from \$5,049

Right-Hand Sofa Split 102 w x 37 d x 33 h Fabric from \$3,599 Leather from \$5,049

Call or visit us in-store to place your upholstery order

1909 SAM RITTENBERG BLVD. CHARLESTON, SC

843-203-6420 / HELLO@HAUSFUL.COM

Left-Hand Sofa 95 w x 37 d x 33 h Fabric from \$3,499 Leather from \$4,949

Right-Hand Sofa 95 w x 37 d x 33 h Fabric from \$3,499 Leather from \$4,949

Modular Rectangular Ottoman 30 w x 37 d x 16 h Fabric from \$1,049 Leather