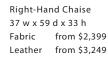

Armless Chair 30 w x 37 d x 33 h Fabric from \$1,349 Leather from \$1,949

Right-Hand Backless Chaise 59 w x 37 d x 33 h Fabric from \$2,299 Leather from \$2,999

Left-Hand Corner Loveseat 66 w x 37 d x 33 h Fabric from \$3,149 Leather from \$4,499