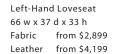

Armless Chair 30 w x 37 d x 33 h Fabric from \$1,349 Leather from \$1,949

Right-Hand Backless Chaise 59 w x 37 d x 33 h Fabric from \$2,299 Leather from \$2,999

Left-Hand Corner Loveseat 66 w x 37 d x 33 h Fabric from \$3,149 Leather from \$4,499