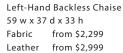

Armless Chair 30 w x 37 d x 33 h Fabric from \$1,349 Leather from \$1,949

Right-Hand Backless Chaise 59 w x 37 d x 33 h Fabric from \$2,299 Leather from \$2,999

Left-Hand Corner Loveseat 66 w x 37 d x 33 h Fabric from \$3,149 Leather from \$4,499