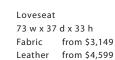

Armless Chair 30 w x 37 d x 33 h Fabric from \$1,349 Leather from \$1,949

Right-Hand Backless Chaise 59 w x 37 d x 33 h Fabric from \$2,299 Leather from \$2,999

Left-Hand Corner Loveseat 66 w x 37 d x 33 h Fabric from \$3,149 Leather from \$4,499