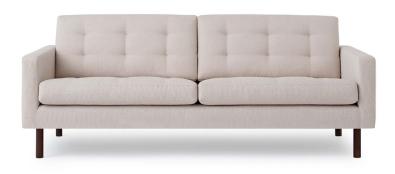

## Joan

The Joan collection is playful in shape, yet contemporary with its tailored blind-tufted seating and back. Featuring high density, high resiliency foam cushions and sophisticated leg options, the Joan is a great option for first-time buyers without compromising quality and design.

## 150 Fabric and Leather options.

Made to order in Canada.

Seat Depth: 22" - Attached seat and cushions
Seat Height: 18.5" - Appropriate for commercial use
Arm Width: 4.25" - Spring suspension in seat
Arm Height: 24.25" - 1 year fabric / leather warranty
Leg Height: 7.25" - 25 year frame warranty

Leg Options

Walnut Black As

Shown with blind pull tufting, also available witout tufting

 $Arrows\ indicate\ where\ components\ can\ connect.$ 

Extended Sofa

87 w x 34.5 d x 32 h Fabric from \$2,199

Leather from \$3,399

Sofa

83 w x 34.5 d x 32 h Fabric from \$1,949

Leather from \$3,149

Loveseat

61 w x 34.5 d x 32 h Fabric from \$1,599

Leather from \$2,699

Chair

35 w x 34.5 d x 32 h Fabric from \$1,199