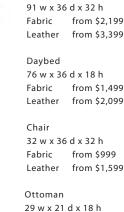

91 w x 36 d x 32 h

Fabric

Small Headrest 25 w x 6 d Fabric from \$215 Leather from \$280

Medium Headrest 28 w x 6 d Fabric from \$225 Leather from \$290