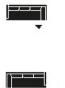

Leg Options

Arrows indicate where components can connect.

Right-Hand Sofa 80 w x 36 d x 32 h Fabric from \$1,999 Leather from \$2,999

Ο

Left-Hand Sofa Split

Leather from \$3,399 Right Hand Sofa Split

from \$2,199

91 w x 36 d x 32 h

Fabric

Small Headrest 25 w x 6 d Fabric from \$215 Leather from \$280

Medium Headrest 28 w x 6 d Fabric from \$225 Leather from \$290