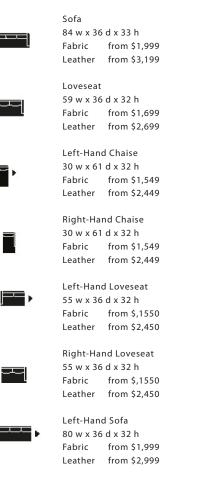

Leg Options

Arrows indicate where components can connect.

Right-Hand Sofa 80 w x 36 d x 32 h Fabric from \$1,999 Leather from \$2,999

Ο

Left-Hand Sofa Split

Leather from \$3,399 Right Hand Sofa Split

from \$2,199

91 w x 36 d x 32 h

Fabric

Small Headrest 25 w x 6 d Fabric from \$215 Leather from \$280

Medium Headrest 28 w x 6 d Fabric from \$225 Leather from \$290