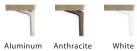

Leg Options

Arrows indicate where components can connect.

Right-Hand Sofa 80 w x 36 d x 32 h Fabric from \$1,999 Leather from \$2,999

Ο

Left-Hand Sofa Split

Leather from \$3,399 Right Hand Sofa Split

from \$2,199