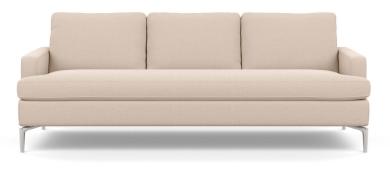

## **Eve Classic**

Clean, modern design defines this collection. Feather-filled cushions coupled with no-sag spring suspension and highresiliancy foam seating provide supported comfort. Your choice of two seat depths. The sofa's fabric cover\* is removable and the floating frame is complete with aluminum legs.

150 Fabric and Leather options. Made to order in Canada.

| Seat Depth:  | 22″   | - *Fabric has removable cover attached by velcro. |
|--------------|-------|---------------------------------------------------|
| Seat Height: | 18″   | - Leather is non-removable                        |
| Arm Width:   | 4.5″  | - 1 year fabric / 5 year leather warranty         |
| Arm Height:  | 22.5" | - 25 year frame warranty                          |
| Leg Height:  | 6.25″ |                                                   |